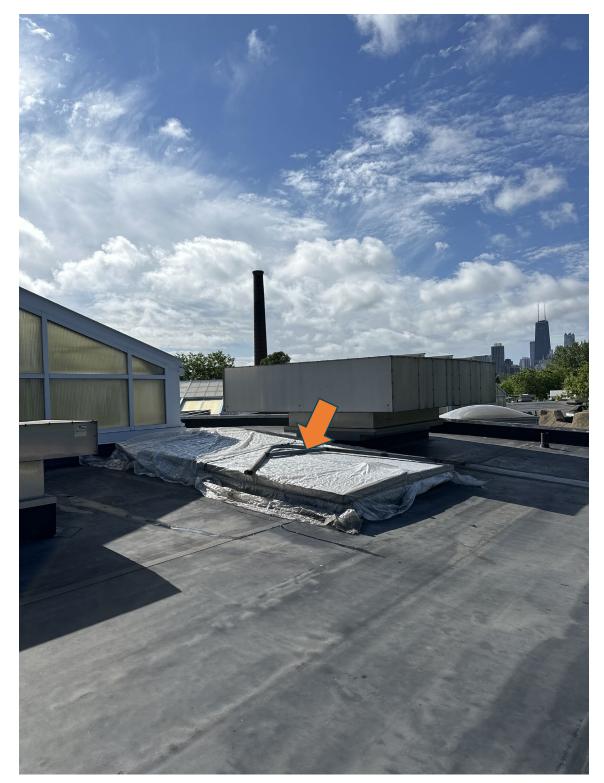

- Procurement and installation of new like-for-like coil replacements.
- Connection to existing HVAC system components.
- Testing and commissioning of new coils.
- Access to coils is through a hatch on the roof (reference photo 3a).
- Reference photos 3a 3d.