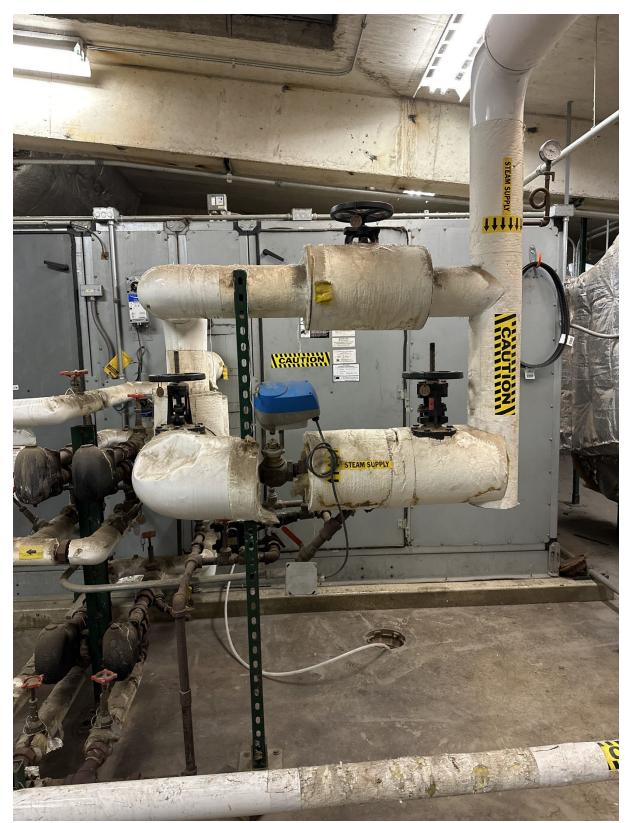

#### <u>Scope</u>

- 1. Mechanical Room Exhaust Fan Replacement:
  - Removal and disposal of existing exhaust fan.
  - Procurement and installation of new exhaust fan.
  - Connection to existing ductwork and power supply.
  - Testing and commissioning of the new exhaust fan.
  - Exhaust fan is located on the east side of the Regenstein African Journey building.
  - Reference photos 1a 1c.
- 2. Replacement of Air Handler Units (AHUs) on the North & West Roof:
  - Removal and disposal of four (4) existing AHUs.
  - Procurement and installation of four (4) like-for-like AHU replacements.
  - Connection to existing ductwork, electrical supply and control systems.
  - Testing and commissioning of the new AHUs.
  - Reference photos 2a 2d.
- 3. Replacement of HVAC Coils in Rhino Area:
  - Removal and disposal of existing coils.