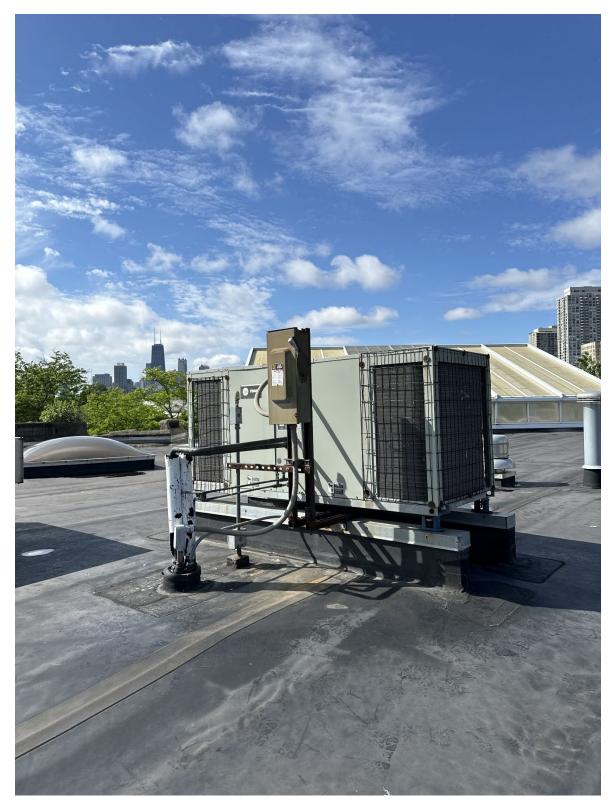

#### <u>Scope</u>

- 1. Mechanical Room Exhaust Fan Replacement:
  - Removal and disposal of existing exhaust fan.
  - Procurement and installation of new exhaust fan.
  - Connection to existing ductwork and power supply.
  - Testing and commissioning of the new exhaust fan.
  - Exhaust fan is located on the east side of the Regenstein African Journey building.
  - Reference photos 1a 1c.
- 2. Replacement of Air Handler Units (AHUs) on the North & West Roof:
  - Removal and disposal of four (4) existing AHUs.
  - Procurement and installation of four (4) like-for-like AHU replacements.
  - Connection to existing ductwork, electrical supply and control systems.
  - Testing and commissioning of the new AHUs.
  - Reference photos 2a 2d.
- 3. Replacement of HVAC Coils in Rhino Area:
  - Removal and disposal of existing coils.