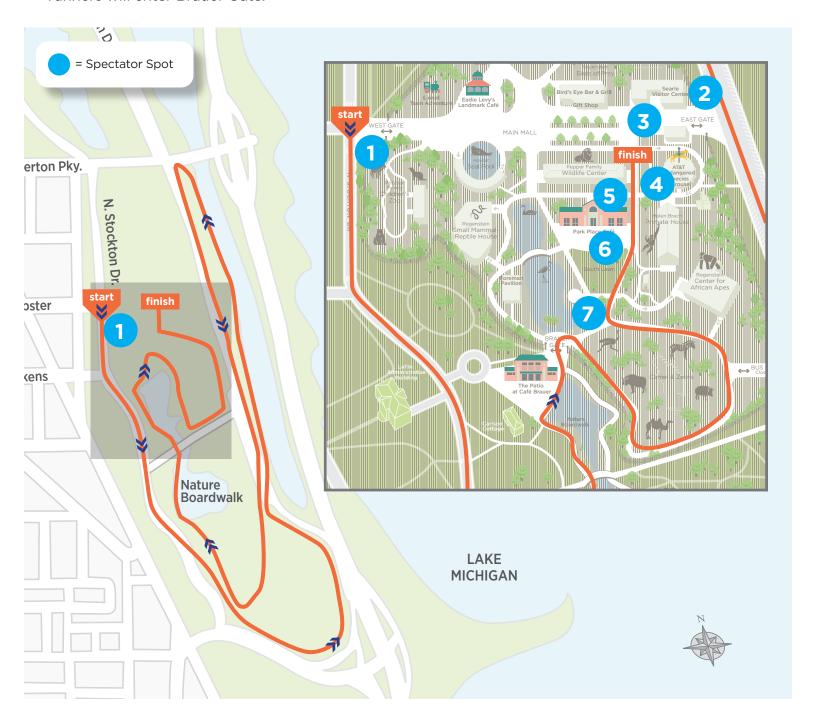

## **Course Spectator Map**

Watch your favorite runners from one of these suggested spots along the course!

Catch all runners at 1 the start line along the east side of Stockton Drive or 2 outside the zoo's East Gate. All participants will finish at the east side of Pepper Family Wildlife Center. Get a great view of that finish line stretch from 3 outside Searle Visitor Center or from 4 the Endangered Species Carousel ramp. Other spectator views include 5 the pathway south of Pepper Family Wildlife Center, 6 along Park Place Café Terrace, or 7 the south end of South Lawn where the runners will enter Brauer Gate.