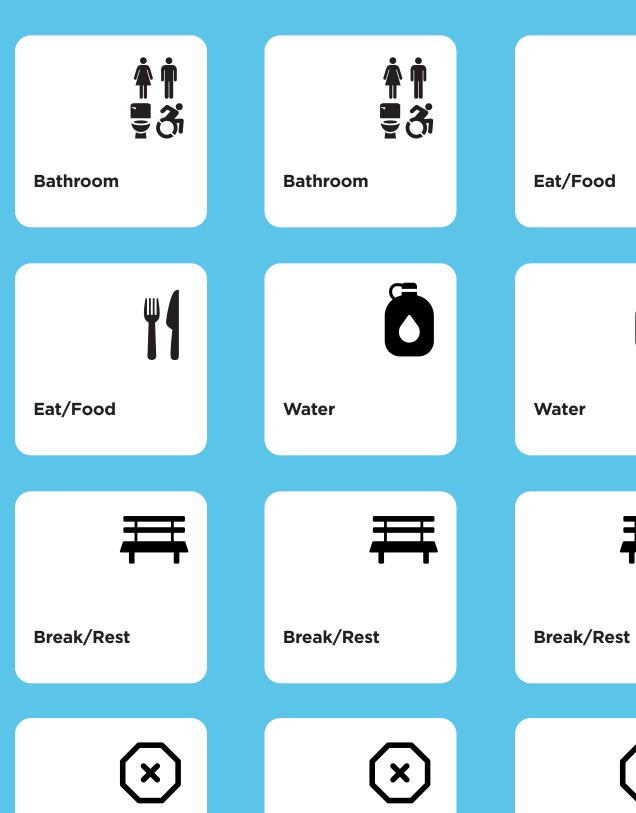

#### **GENERAL MAP LEGEND**

- **M** Visitor Center
  - Stroller Rental
  - Wheelchair Rental
  - First Aid
- **副前** All-Gender Restroom
- Accessible Restroom
  - \$ ATM
  - Parking Kiosk
  - Food & Drink