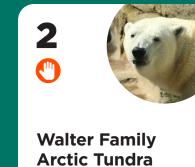

### **Locating and Attending Procedures**

- 1. On the map, find the same number as the photo card.
- 2. Go to that area in the zoo.
- 3. When you are finished, post the photo card in the All Done section at the back of this book.
- 4. Check the Schedule.
- 5. Repeat steps 1 to 4 until you have posted all photo cards in the **All Done** section.

## **Animals**