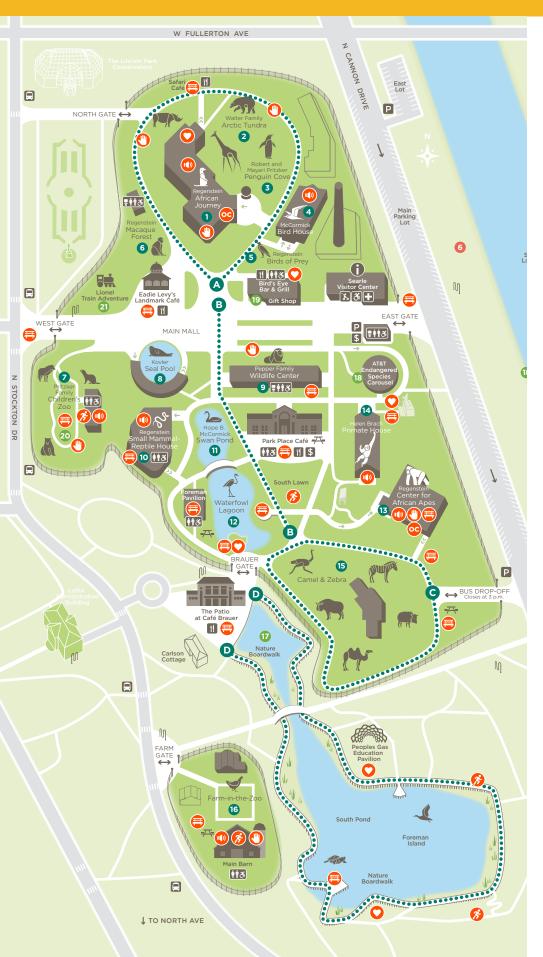

### **Locating and Attending Procedures**

- 1. On the map, find the same number as the photo card.
- 2. Go to that area in the zoo.
- 3. When you are finished, post the photo card in the All Done section at the back of this book.
- 4. Check the Schedule.
- 5. Repeat steps 1 to 4 until you have posted all photo cards in the **All Done** section.

## **Animals**