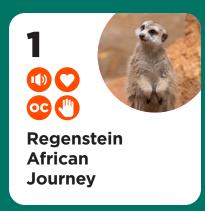

### **Locating and Attending Procedures**

- 1. On the map, find the same number as the photo card.
- 2. Go to that area in the zoo.
- 3. When you are finished, post the photo card in the All Done section at the back of this book.
- 4. Check the Schedule.
- 5. Repeat steps 1 to 4 until you have posted all photo cards in the **All Done** section.

## **Animals**