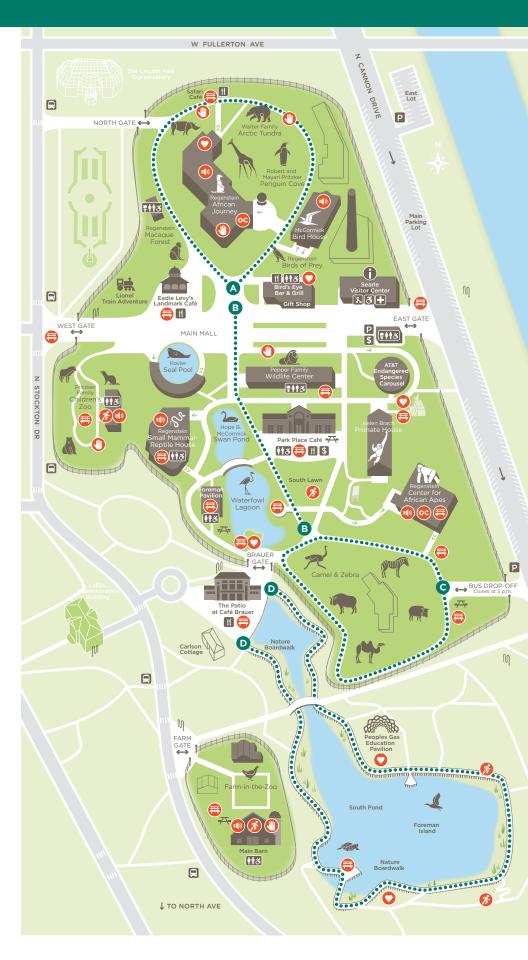

## Accessibility Map

## **ACCESSIBILITY**

Visit Searle Visitor Center for quiet rooms, weighted lap pads, sensory bags (including noise reduction headphones, fidgets, and more) and wheelchair, ECV, stroller, and wagon rentals.

## **GENERAL MAP LEGEND**

**M** Visitor Center

Stroller Rental

**8** Wheelchair Rental

First Aid

Adult Changing Table

**厚前** All-Gender Restroom

Accessible Restroom

\$ ATM

Parking Kiosk

Food & Drink

## **PATHS & DISTANCE**

A North Loop: 1,737 ft

B Central Path: 711 ft

Camel & Zebra Loop: 1,528 ft

Nature Boardwalk: 2,640 ft

For more information about accessibility at Lincoln Park Zoo, visit **Ipzoo.org/visit/accessibility/** or email **access@lpzoo.org**.